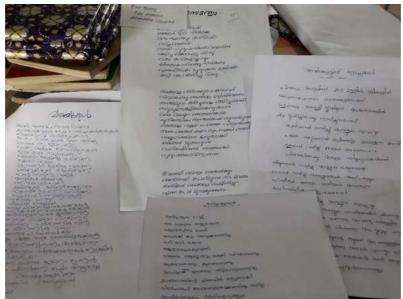

# 3. <u>Poetry writing competition on</u> "<u>Gender Equality</u>"

Academic year: 2018-19

Date on which program conducted: 12/01/2019

Out of the eight entries Rinu Benny of II DC English won the competition.