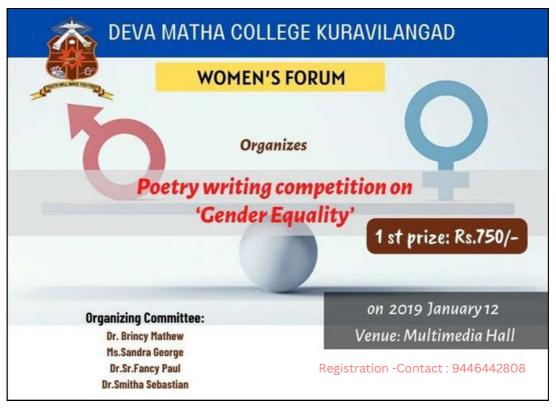

# 3. <u>Poetry writing competition on</u> "<u>Gender Equality</u>"

Academic year: 2018-19

Date on which program conducted: 12/01/2019

Out of the eight entries Rinu Benny of II DC English won the competition.

#### **Organizing Committee:**

Dr. Brincy Mathew Ms.Sandra George Dr.Sr.Fancy Paul Dr.Smitha Sebastian

Registration - Contact: 9446442808